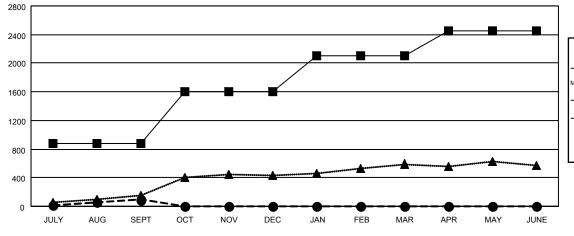

| Members               |                    |                                        |                    |                  |  |  |
|-----------------------|--------------------|----------------------------------------|--------------------|------------------|--|--|
| RESULTS FOR 2014-2015 |                    |                                        |                    |                  |  |  |
| QUARTER               | NEW MEMBER<br>GOAL | CHARTER AND<br>NEW<br>MEMBERS<br>ADDED | DROPPED<br>MEMBERS | NET<br>GAIN/LOSS |  |  |
| JULY/AUG/SEPT         | 875                | 393                                    | 302                | 91               |  |  |
| OCT/NOV/DEC           | 726                | 0                                      | 0                  | 0                |  |  |
| JAN/FEB/MAR           | 506                | 0                                      | 0                  | 0                |  |  |
| APR/MAY/JUNE          | 339                | 0                                      | 0                  | 0                |  |  |

## GOALS AND ACTUAL MEMBERS CUMULATIVE

| -■- CURRENT YEAR GOALS FOR NEW    |
|-----------------------------------|
| MEMBERS                           |
| - ● - CURRENT YEAR ACTUAL MEMBERS |
| - ▲ - LAST YEAR ACTUAL MEMBERS    |
|                                   |