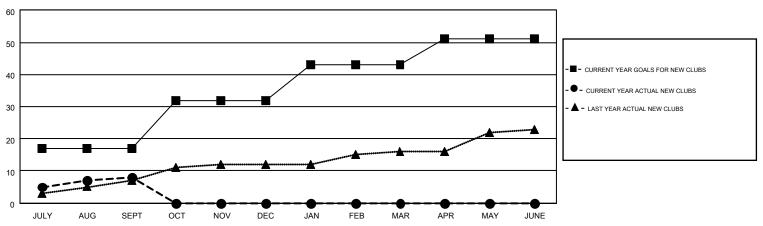

## GMT: AMARPREET SEMBI

| Clubs                 |                              |                                         |                                                        |  |  |  |  |
|-----------------------|------------------------------|-----------------------------------------|--------------------------------------------------------|--|--|--|--|
| RESULTS FOR 2014-2015 |                              |                                         |                                                        |  |  |  |  |
| NEW CLUB<br>GOAL      | NEW CLUBS                    | DROPPED<br>CLUBS                        | NET<br>GAIN/LOSS                                       |  |  |  |  |
| 17<br>15              | 8                            | 1                                       | 7<br>0                                                 |  |  |  |  |
| 11                    | 0                            | 0                                       | 0                                                      |  |  |  |  |
|                       | NEW CLUB<br>GOAL<br>17<br>15 | NEW CLUB NEW CLUBS GOAL  17 8 15 0 11 0 | NEW CLUB NEW CLUBS DROPPED CLUBS  17 8 1 15 0 0 11 0 0 |  |  |  |  |

## GOALS AND ACTUAL NEW CLUBS CUMULATIVE